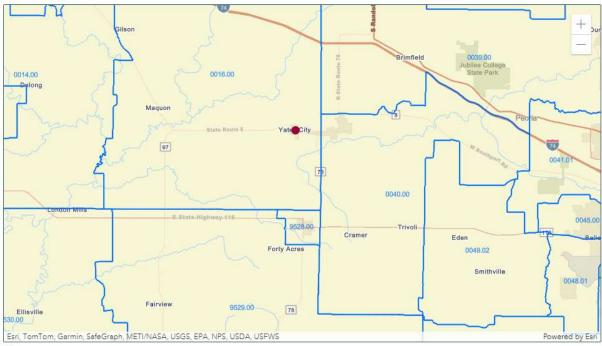

Matched Address: 107 E Main St, Yates City, Illinois, 61572
MSA: NA - NA (Outside of MSA) || State: 17 - ILLINOIS || County: 095 - KNOX COUNTY || Tract Code: 0016.00