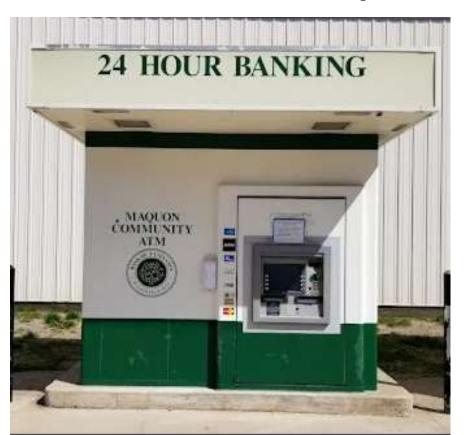

Matched Address: 1010 E Fort St, Farmington, Illinois, 61531
MSA: NA - NA (Outside of MSA) || State: 17 - ILLINOIS || County: 057 - FULTON COUNTY || Tract Code: 9528.00

Stand-alone ATM located at 321 Main Street, Maquon, IL 61458