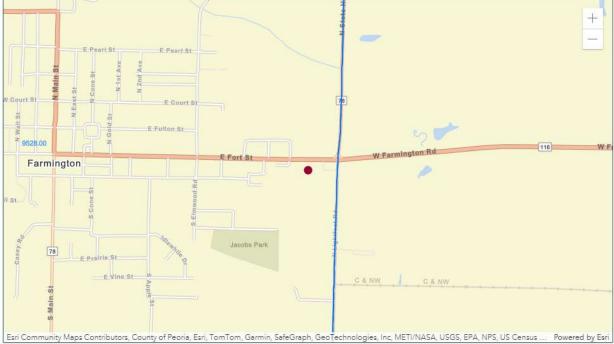

## Branch located at 1010 E. Fort Street, Farmington, IL 61531

Mailing Address: PO Box 408, Farmington, IL 61531 Phone (309)245-4000 Fax (309)245-4035 Hours of Operation Monday 8:00am – 5:00pm Tuesday 8:00am – 12 Noon Wednesday - Friday 8:00am – 5:00pm Saturday 8:00am – 12 Noon

Matched Address: 1010 E Fort St, Farmington, Illinois, 61531
MSA: NA - NA (Outside of MSA) || State: 17 - ILLINOIS || County: 057 - FULTON COUNTY || Tract Code: 9528.00

Stand-alone ATM located at 321 Main Street, Maquon, IL 61458