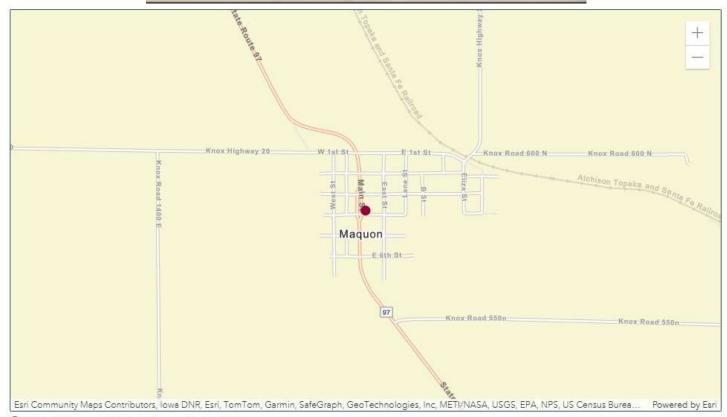

Matched Address: 1010 E Fort St, Farmington, Illinois, 61531
MSA: NA - NA (Outside of MSA) || State: 17 - ILLINOIS || County: 057 - FULTON COUNTY || Tract Code: 9528.00

Stand-alone ATM located at 321 Main Street, Maquon, IL 61458

Matched Address: 321 Main St, Maquon, Illinois, 61458

MSA: NA - NA (Outside of MSA) || State: 17 - ILLINOIS || County: 095 - KNOX COUNTY || Tract Code: 0016.00