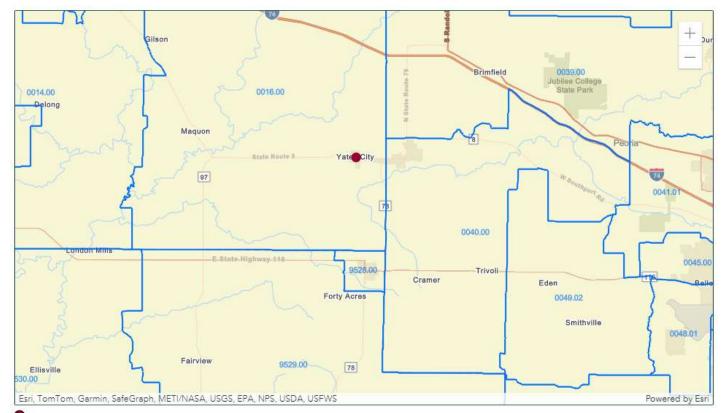

# **Assessment Area**

Matched Address: 107 E Main St, Yates City, Illinois, 61572
MSA: NA - NA (Outside of MSA) || State: 17 - ILLINOIS || County: 095 - KNOX COUNTY || Tract Code: 0016.00

# \* FFIEC 2024 FFIEC Geocode Census Report

Matched Address: 107 E Main St, Yates City, Illinois, 61572 MSA: NA - NA (Outside of MSA) State: 17 - ILLINOIS

County: 095 - KNOX COUNTY Tract Code: 0016.00

Summary Census Demographic Information