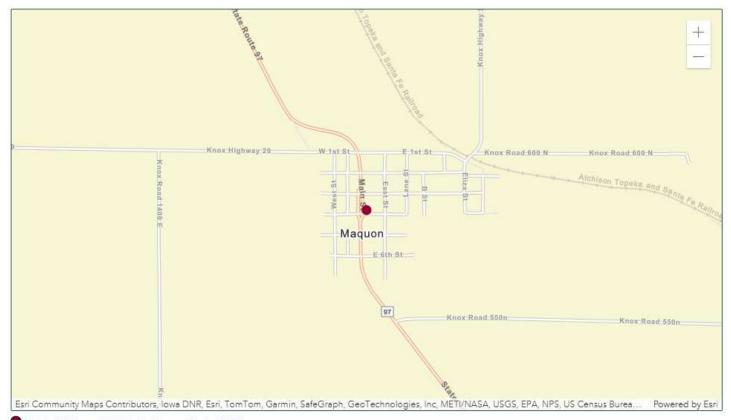

Matched Address: 321 Main St, Maquon, Illinois, 61458
MSA: NA - NA (Outside of MSA) || State: 17 - ILLINOIS || County: 095 - KNOX COUNTY || Tract Code: 0016.00

### \* FFILC 2024 FFIEC Geocode Census Report

Matched Address: 321 Main St, Maquon, Illinois, 61458

MSA: NA - NA (Outside of MSA) State: 17 - ILLINOIS

County: 095 - KNOX COUNTY Tract Code: 0016.00

Summary Census Demographic Information