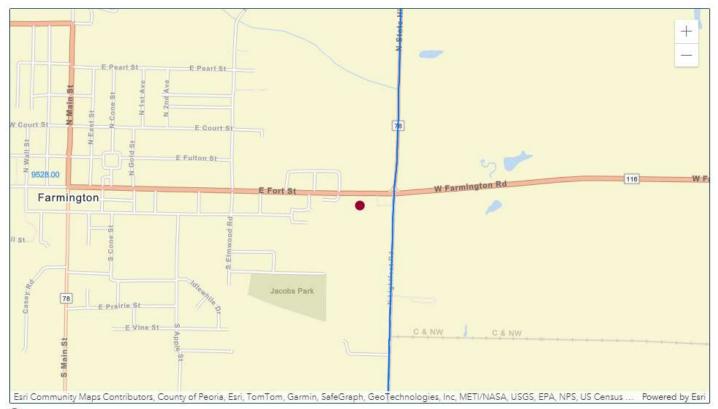

Matched Address: 1010 E Fort St, Farmington, Illinois, 61531
MSA: NA - NA (Outside of MSA) || State: 17 - ILLINOIS || County: 057 - FULTON COUNTY || Tract Code: 9528.00

## \* FFIRC 2024 FFIEC Geocode Census Report

Matched Address: 1010 E Fort St, Farmington, Illinois, 61531

MSA: NA - NA (Outside of MSA) State: 17 - ILLINOIS County: 057 - FULTON COUNTY

Tract Code: 9528.00